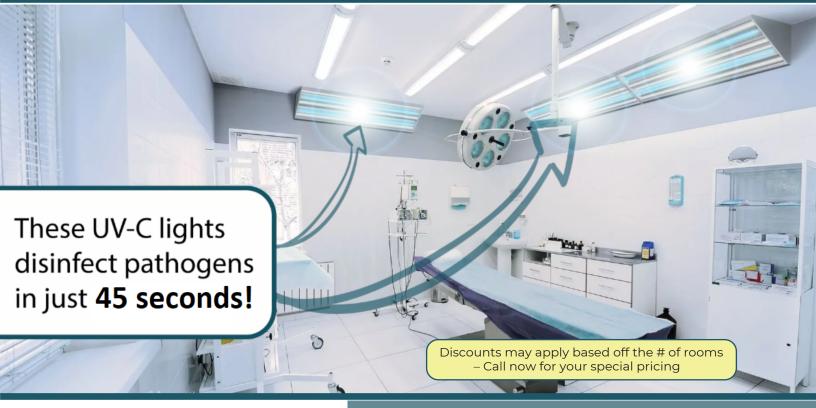

## New! Fixed UV-C Wall units now available.

COVID Disinfection for Imaging Suites and Procedure Rooms

Fixed-Location Placement – One-time, initial installation means there's no need to position fixtures with each use. Light fixtures are mounted to the wall or ceiling depending on the room. Four, six or eight RD™ UVC Fixed fixtures are used per OR/room —depending on the size and treatment time desired.

**Ultra-Fast Treatment Time** – A location-specialized UVC dose is quickly delivered to target life-threatening, HAI pathogens and disinfectan entire room with higher efficacy. Rooms can be disinfected in as little as 45 seconds minimizing downtime between patient cases.