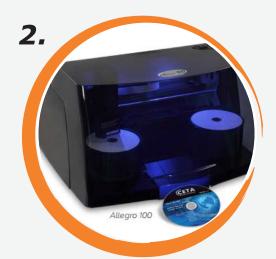

### Rimage Allegro Series

#### Features:

- 100 disc capacity
- External disc output allowing both bins to be used for input
- Two CD/DVD recorders
- Rimage Software Suite
- Color inkjet printing at up to 4800 dpi
- All-in-one ink cartridge for ease of use
- USB 3.0 connectivity for high speed data transfer
- Internal lighting for status communication

\*other Rimage models available upon request