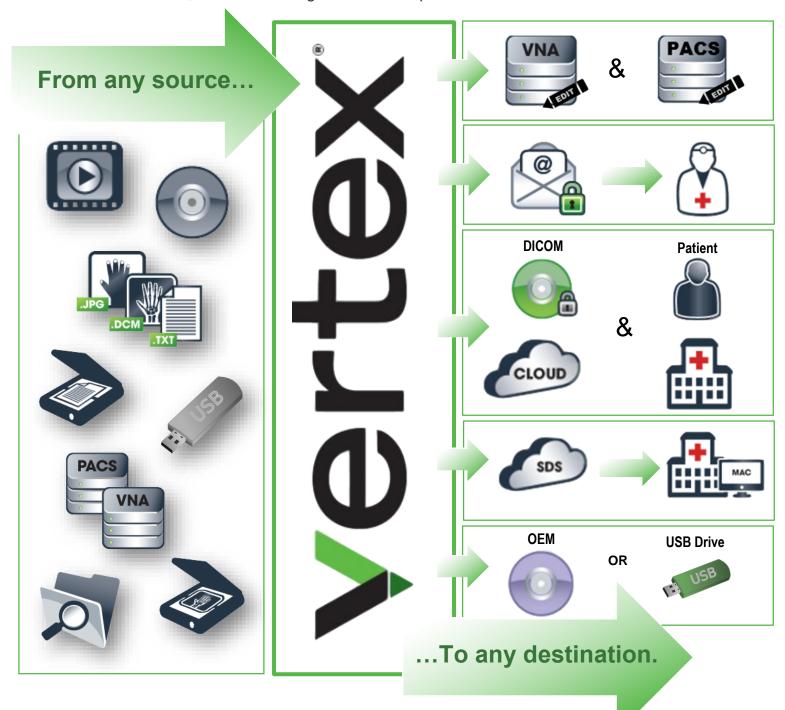

# From Any Source...To Any Destination

**Vertex** is the industry's most advanced software for sharing, viewing, burning, importing, converting, and storing medical studies, images, and related documents. **Vertex** combines the best features of disparate medical imaging applications into a single, IT-friendly software with an intuitive interface.

## **Versatile in DICOM Conversion**

Create new studies or enhance existing studies with multi-media objects by DICOMizing image files, video files, office documents, film, paper documents, and via drag-and-drop functionality within **Vertex**.

## **Report Enabled**

**Vertex's** HL7 engine receives radiology report results from HIS, RIS, or EMR, allowing users to distribute reports to referring physicians via numerous sharing methods.

# Designed for PHI Security

**Vertex's** one-click de-identification allows study data to be anonymized. Additionally, Vertex's DISC encryption is DICOM and FIPS 140-2 conformant, guaranteeing the security of PHI on CDs / DVDs generated.

# **Automate your Workflows with Vertex**

A multitude of workflows are required for sharing data created throughout the healthcare enterprise with outside destinations. **Vertex**'s technology enables healthcare facilities to configure a virtually limitless number of data Profiles, each automating a workflow requirement.